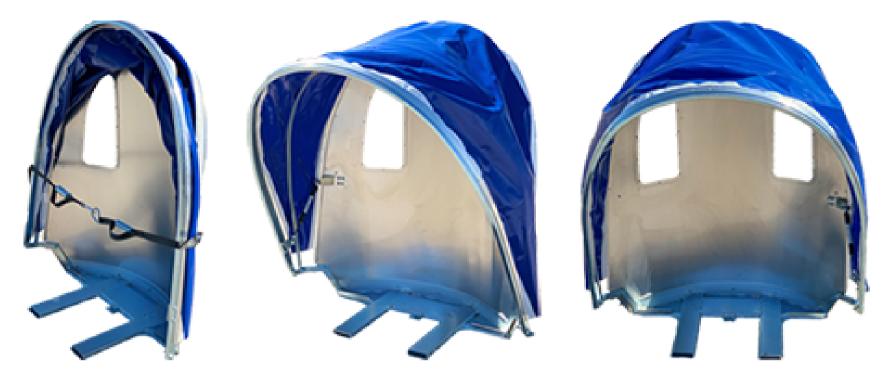

#### TECHNICAL DATA

Height: 135 cm

Length: 120 cm

Weight: 25 kg

Model: CH25 without windows; CH25W with two windows

Material: iron, aluminium and weatherproof material

Color: blue

# THE PRODUCT CONTAINS

Aluminum profile
Aluminium back piece
PVC fabric
Iron FE-52 frame
Iron FE-52 attachments
Plexiglass (for CH25W model)
Fastening straps
Bolts, nuts, springs, washers