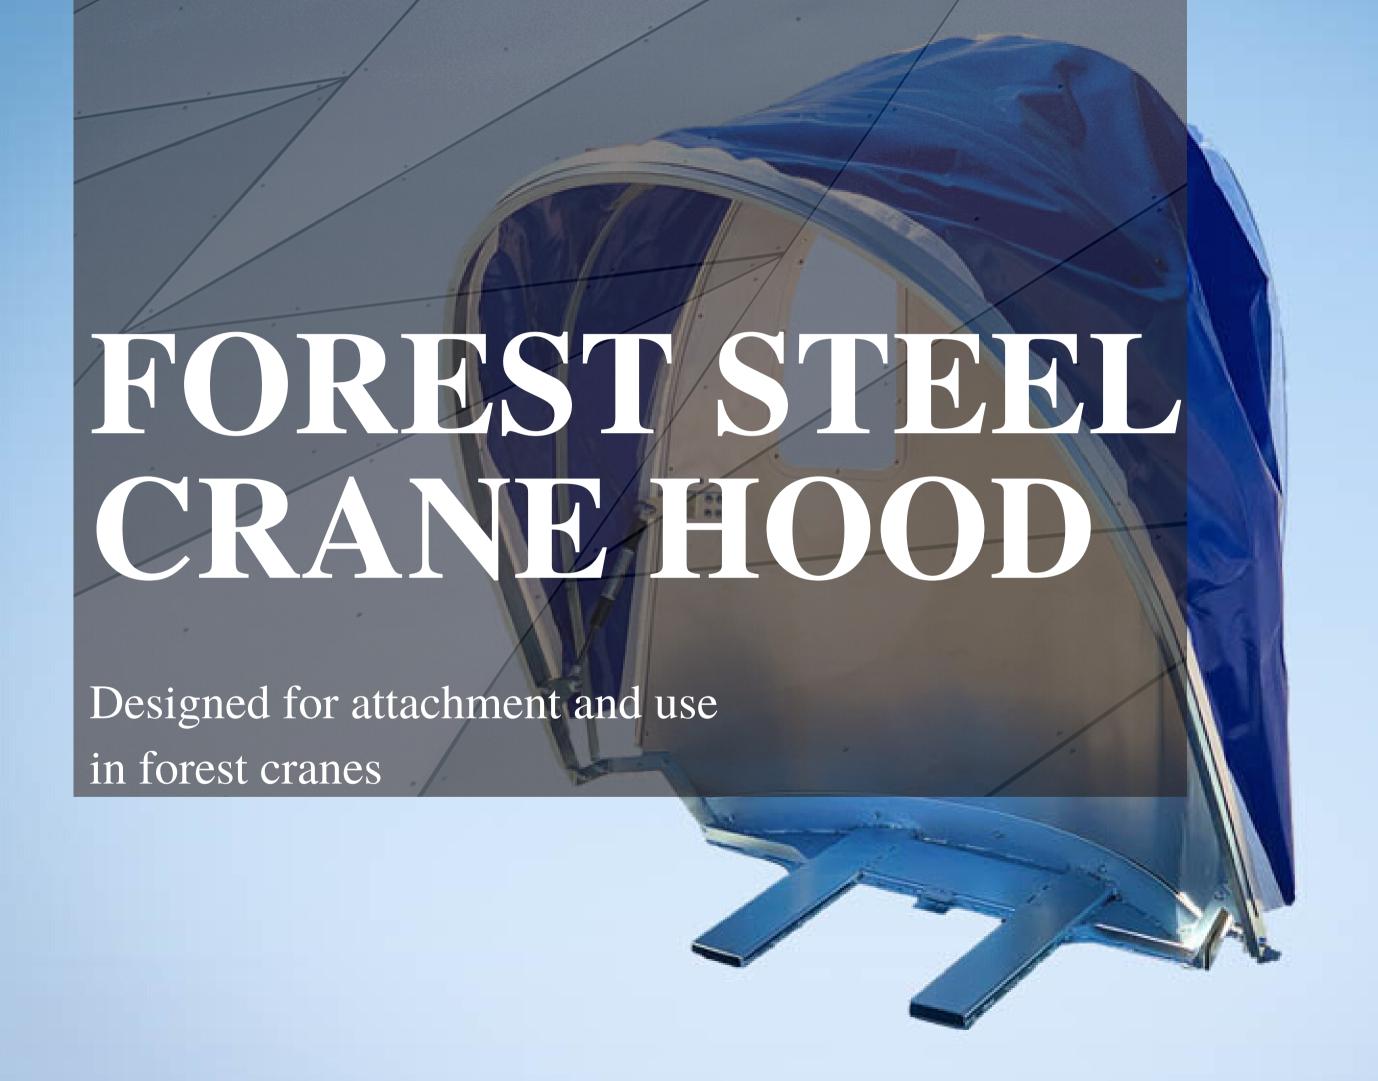

### PRODUCT SPECIFICATION

Product name: Forest Steel Crane Hood

Product name in original language: Forest Steeli tõstuki kaitsevari

Product manufacturer: Forest Steel OÜ

Custom code: 84314980

Product type: CH25, CH25W

#### PRODUCT DESCRIPTION

Introducing the lightest and cheapest crane accessory!

The crane operator usually sits outdoors without any weather protection. Forest Steel Crane Hood is made of unique weatherproof material, which protects its user from all weather conditions – no matter if it's sunny or windy, raining or snowing.

Forest Steel Crane Hood is installed on a forest machine crane's high seat to ensure the crane operator's protection. Thanks to the high-strength aluminium profile and back piece, the hood weighs only 25 kg - making it the lightest on the market.

#### TECHNICAL DATA

Height: 135 cm

Length: 120 cm

Weight: 25 kg

Model: CH25 without windows; CH25W with two windows

Material: iron, aluminium and weatherproof material

Color: blue