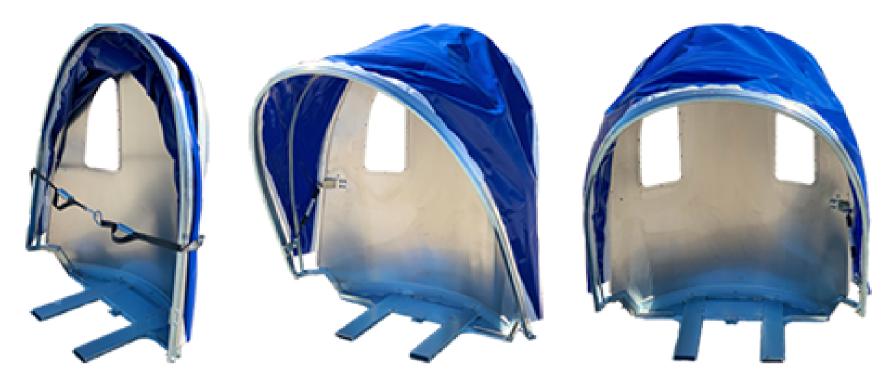

#### TECHNICAL DATA

Height: 135cm

Length: 120cm

Weight: 25kg

Model: CH25 without windows; CH25W with two windows

Material: iron, aluminium and weatherproof material

Color: blue