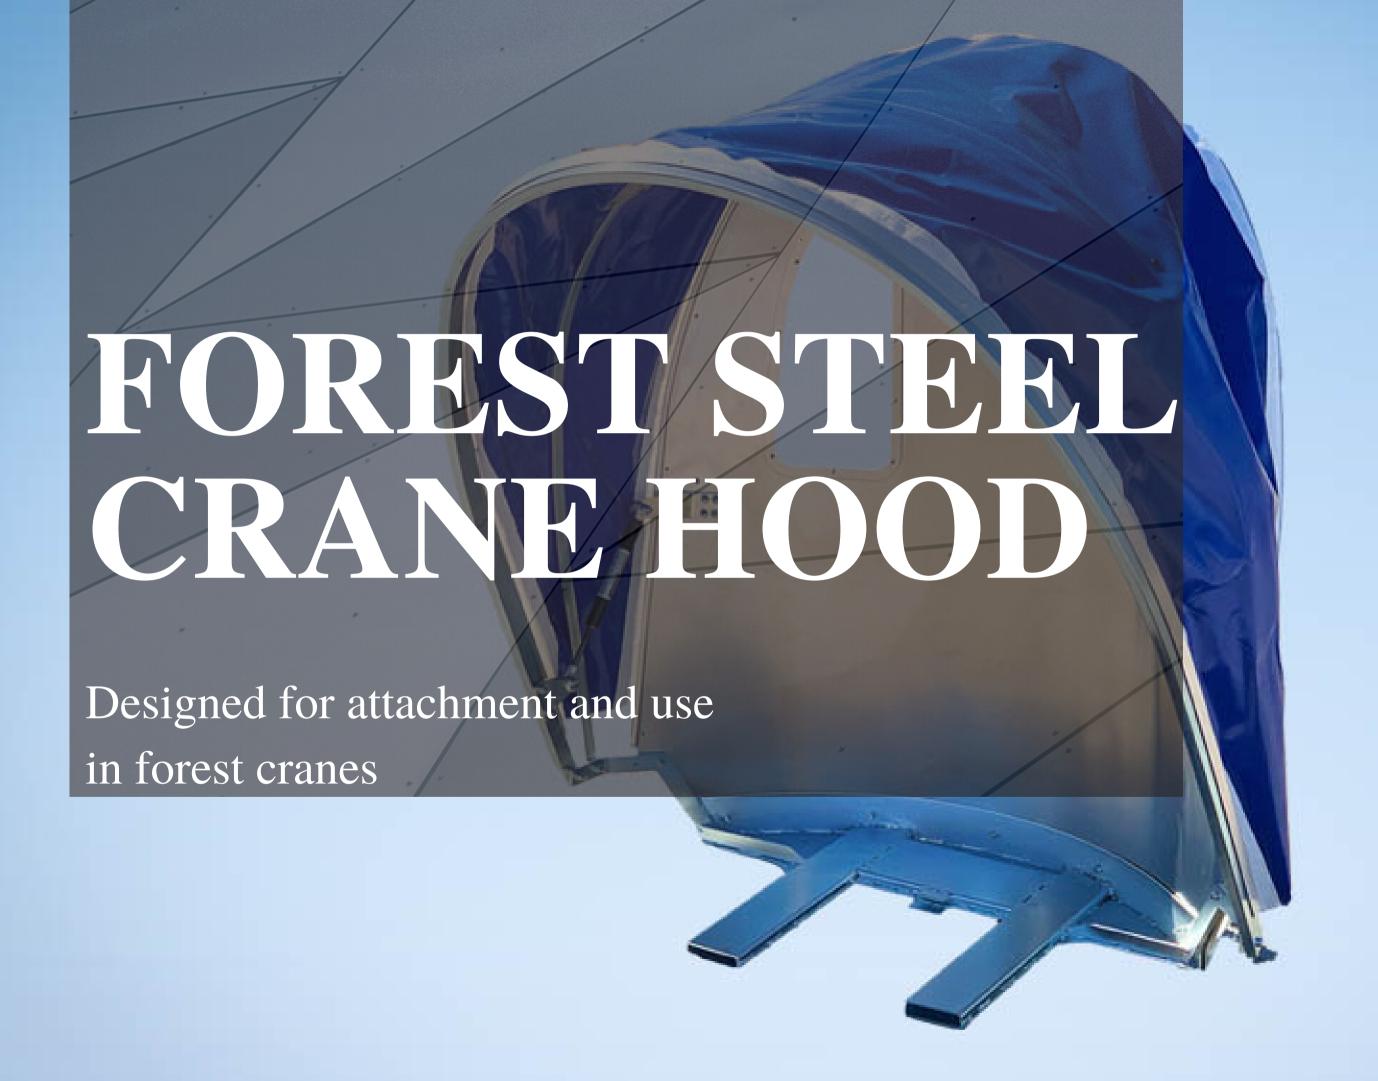

### PRODUCT DESCRIPTION

Introducing the New Crane Operator Protection for Maximum Safety!

The crane operator usually sits outdoors without any weather protection. Forest Steel Crane Hood is made of unique weatherproof material, which protects its user from all weather conditions – no matter if it's sunny or windy, raining or snowing.

Forest Steel Crane Hood is installed on a forest machine crane's high seat to ensure the crane operator's protection. Thanks to the high-strength aluminium profile and back piece, the hood weighs only 25 kg - making it the lightest on the market.

#### APPLICATION / USE

Forest Steel Crane Hood is designed for attachment and use in a forest crane's high seat to protect its user from all weather conditions – sun, wind, rain or snow.

#### TECHNICAL DATA

Height: 135cm

Length: 120cm

Weight: 25kg

Model: CH25 without windows; CH25W with two windows

Material: iron, aluminium and weatherproof material

Color: blue