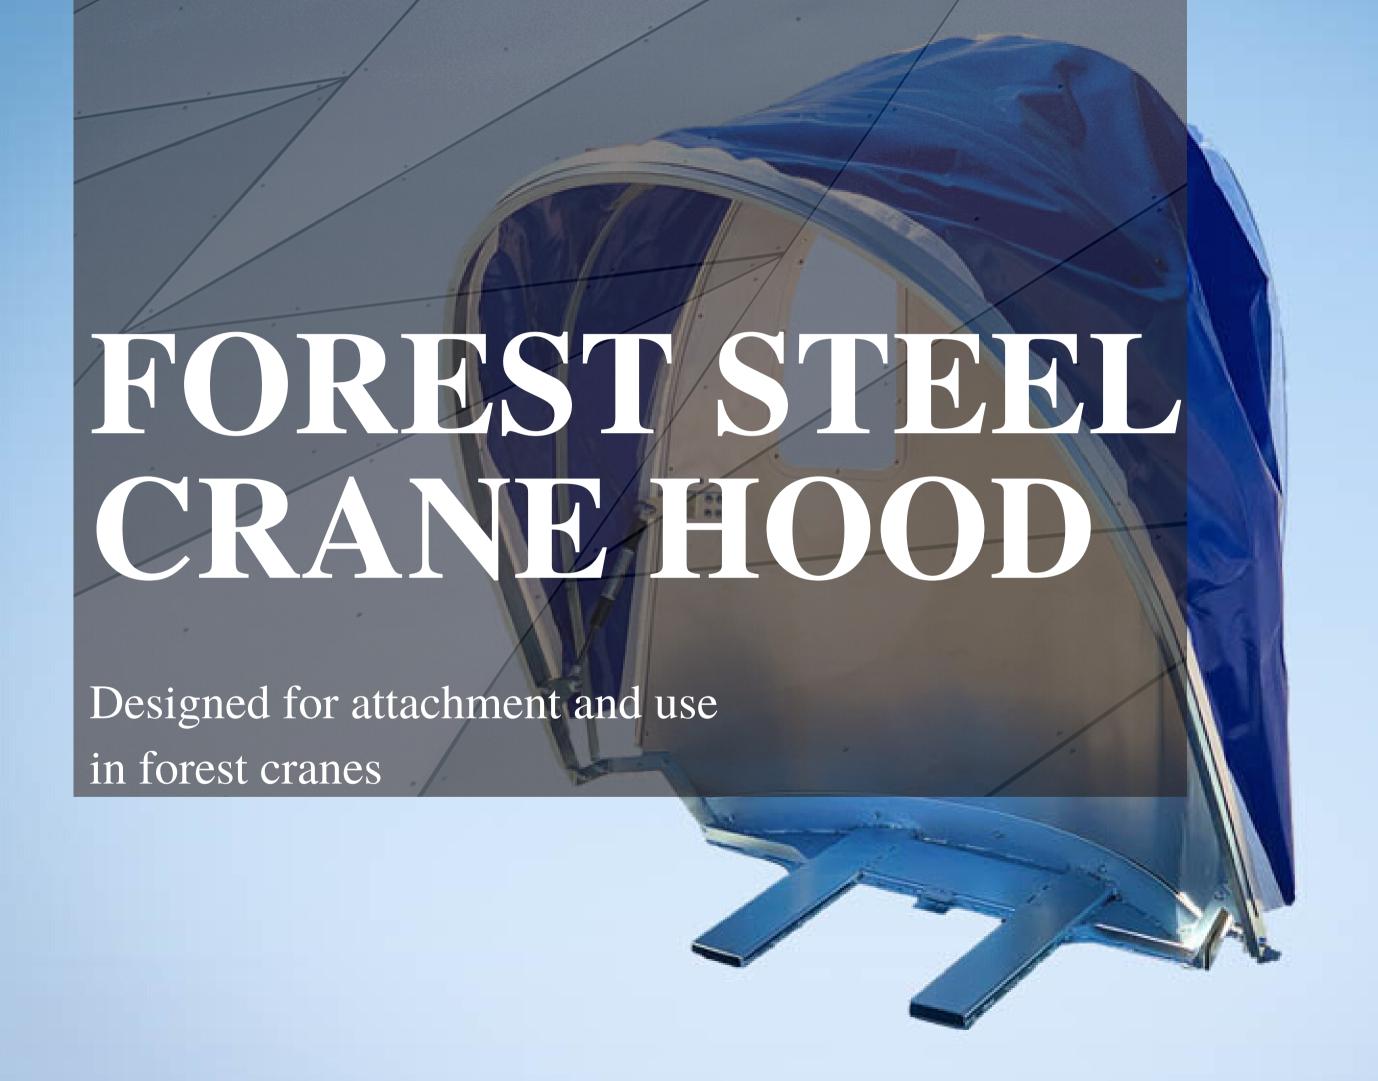

### PRODUCT SPECIFICATION

Product name: Forest Steel Crane Hood

Product name in original language: Forest Steeli tõstuki kaitsevari

Product manufacturer: Forest Steel OÜ

Custom code: 84314980

Product type: CH25, CH25W

### PRODUCT DESCRIPTION

Introducing the lightest and cheapest crane accessory!

The crane operator usually sits outdoors without any weather protection. Forest Steel Crane Hood is made of unique unique weatherproof material, which protects its user from all weather conditions – no matter if it's sunny or windy, raining or snowing.

Forest Steel Crane Hood is installed on a forest machine crane's high seat to ensure the crane operator's protection. Thanks to the high-strength aluminium profile and back piece, the hood weighs only 25 kg - making it the lightest on the market.

#### TECHNICAL DATA

Height: 135 cm

Length: 120 cm

Weight: 25 kg

Model: CH25 without windows; CH25W with two windows

Material: iron, aluminium and weatherproof material

Color: blue