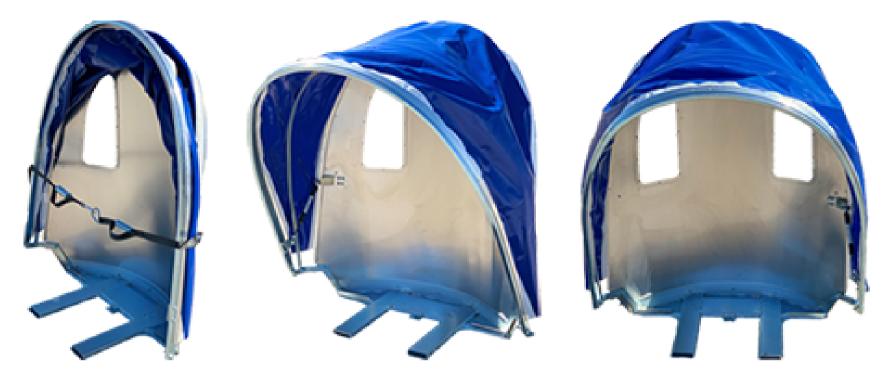

#### TECHNICAL DATA

Height: 135 cm

Length: 120 cm

Weight: 25 kg

Model: CH25 without windows; CH25W with two windows

Material: iron, aluminium and weatherproof material

Color: blue