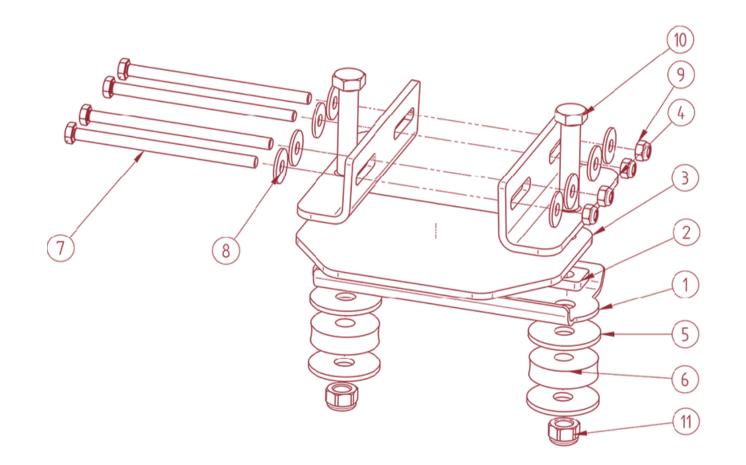

# THE PRODUCT CONTAINS THE FOLLOWING ATTACHMENTS:

| 11  | NYLOCKMUTTER DIN 985-8 - M12   |          | 2    |                     |        |
|-----|--------------------------------|----------|------|---------------------|--------|
| 10  | Polt DIN 933 - M20 x 100 - 8.8 |          | 2    |                     |        |
| 9   | NYLOCKMUTTER DIN 985-8 - M20   |          | 4    |                     |        |
| 8   | Seib DIN 125 ZN HOT, M20       |          | 8    |                     |        |
| 7   | Polt DIN 933 - M12 x 200 - 8.8 |          | 4    |                     |        |
| 6   | Kumiprikka 75                  | PC 01.06 | 2    | 20,00 mm            |        |
| 5   | Prikka 75                      | PE 01.05 | 4    | 5,00 mm             |        |
| 4   | Kinnitus_REV3                  | PC 01.01 | 2    | 8.00 mm             |        |
| 3   | Muoviliuku                     | PC 01.04 | 1    | 8,00 mm             |        |
| 2   | Kierrelevy                     | PC 01.03 | 1    | 10,00 mm            |        |
| 1   | Põhi_REV3                      | PC 01.02 | 1    | 5.00 mm             |        |
| Osa | Nimetus, materjal              | Tähis    | Hulk | Materjali<br>paksus | Märkus |