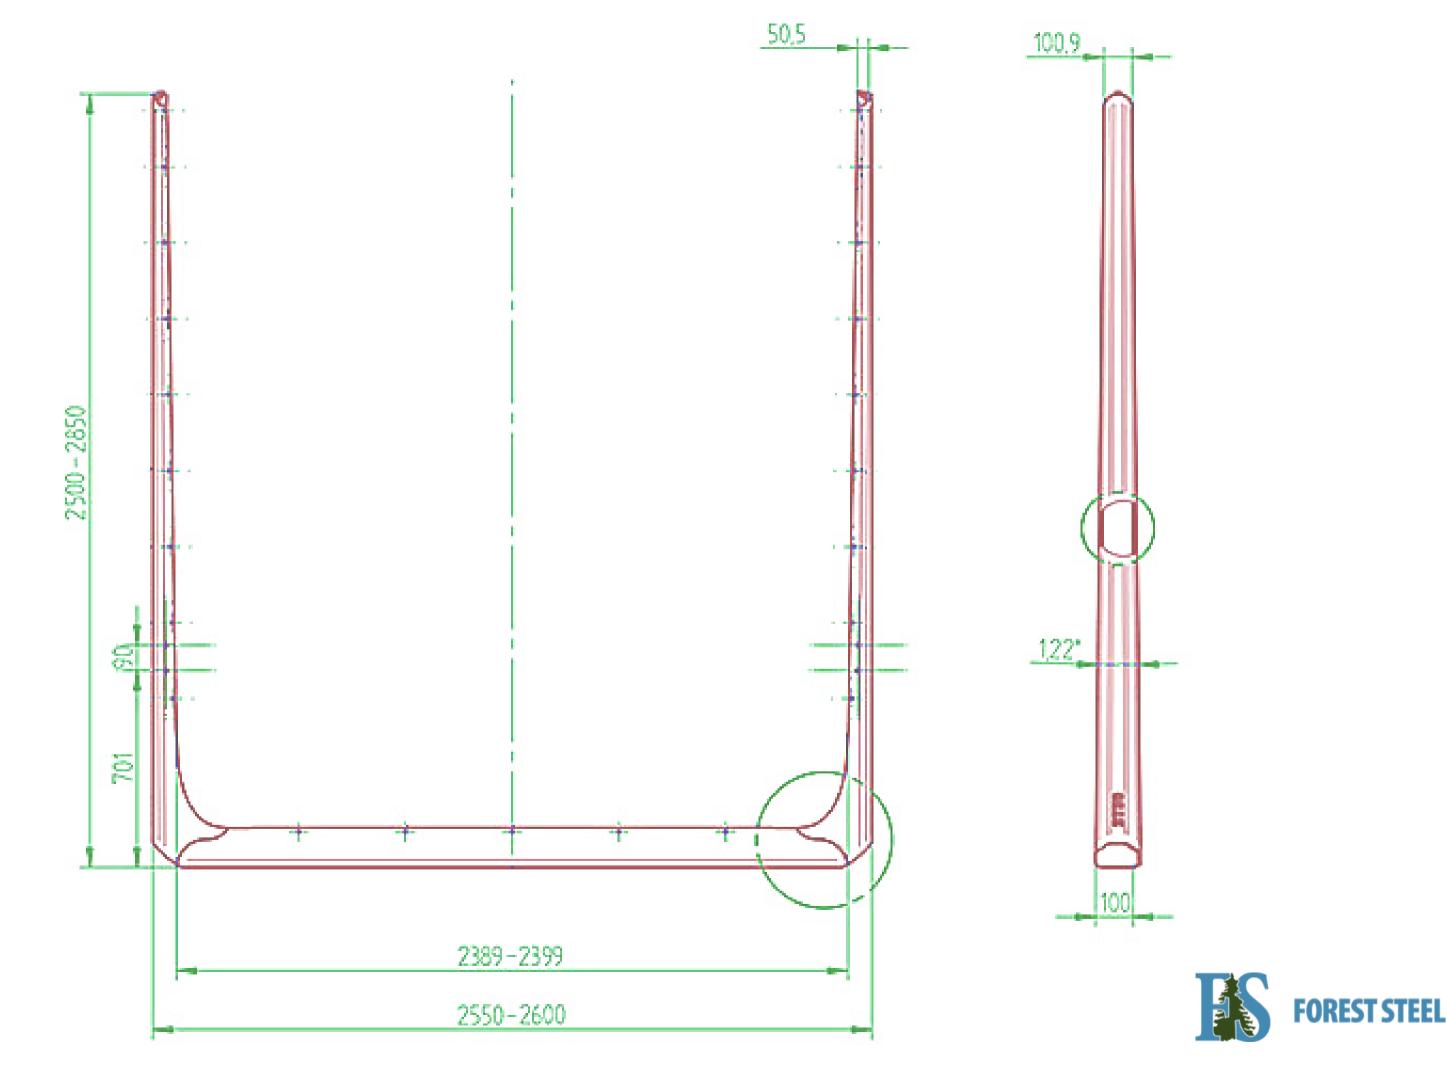

#### FOREST STEEL XXL TIMBER BUNKS TECHNICAL SHEET

|           | Stake length (mm) | Bunkframe length (mm) | Bunkframe height (mm) | Material             | Weight with attachments (kg) | Max load per bunk (t) |
|-----------|-------------------|-----------------------|-----------------------|----------------------|------------------------------|-----------------------|
| FS 95 XXL | 2750              | 2550                  | 140                   | SSAB Swedish Steel   | 155,04                       | 9,5                   |
| FS 95 XXL | 2850              | 2550                  | 140                   | SSAB Swedish Steel   | 157,18                       | 9,5                   |
| FS 95 XXL | 3100              | 2550                  | 140                   | Ruukki Optim 960 QCW | 164,12                       | 9,5                   |
| FS 95 XXL | 3115              | 2550                  | 140                   | Ruukki Optim 960 QCW | 165,08                       | 9,5                   |
| FS 95 XXL | 3200              | 2550                  | 140                   | Ruukki Optim 960 QCW | 166,28                       | 9,5                   |

#### PRODUCT DESCRIPTION

Forest Steel XXL Timber Bunks are made of ultra-durable steel with a maximum load capacity of 9,5 tons per bunk. They are specifically designed for allowing more timber in each stack. XXL stands for a uniquely large loading area making transport more profitable for the hauliers.

Bunks are very durable, lightweight and easy to install.