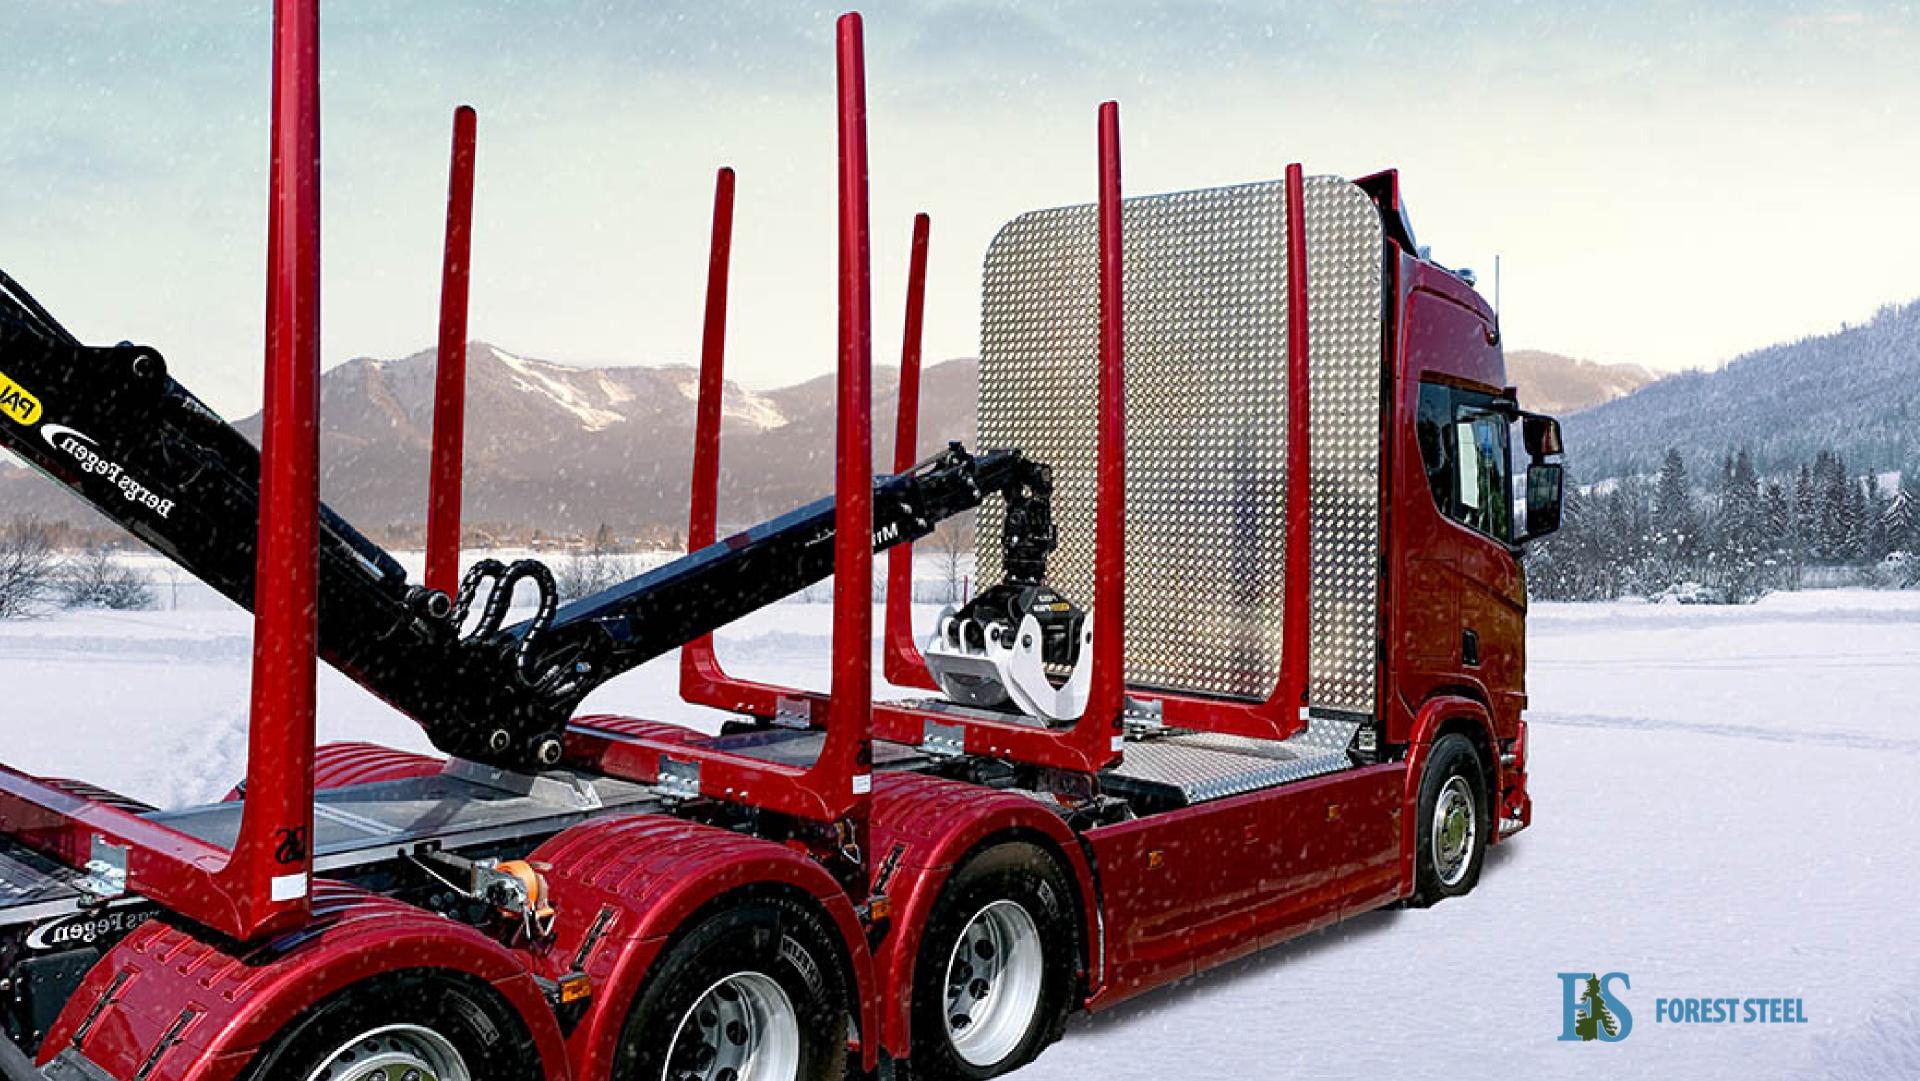

#### PRODUCT DESCRIPTION

Forest Steel XXL Timber Bunks are made of ultra-durable steel with a maximum load capacity of 9,5 tons per bunk. They are specifically designed for allowing more timber in each stack. XXL stands for a uniquely large loading area making transport more profitable for the hauliers.

Bunks are very durable, lightweight and easy to install.

#### APPLICATION / USE

For safe transport of timber by road